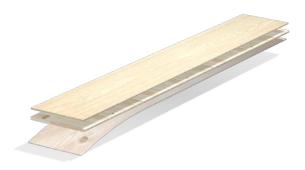

# **Product specifications**

| Description                  | Construction:                      | Three-layer engineered board                                           |  |
|------------------------------|------------------------------------|------------------------------------------------------------------------|--|
| •                            | Top-layer:                         | Oak veneer                                                             |  |
|                              | Carrier:                           | Softwood                                                               |  |
| Length <sup>1</sup>          | 2200 mm                            |                                                                        |  |
| Width <sup>1,2</sup>         | 139 mm, 209 mm                     |                                                                        |  |
| Thickness <sup>1</sup>       | 14 mm (± 0.5 mm)                   |                                                                        |  |
| Top-layer <sup>1</sup>       | 3.5 mm (± 0,5 mm                   | 3.5 mm (± 0,5 mm)                                                      |  |
| Profile processing           | With circumferent                  | With circumferential groove and tongue.                                |  |
|                              | Chamfer: approx.                   | 0.7 mm, 45°                                                            |  |
| Surface                      |                                    | acidic or alkaline agents.                                             |  |
|                              |                                    | n pre-finished, permeable surface.                                     |  |
|                              |                                    | with natural oils, resins and waxes.                                   |  |
|                              | Schotten & Hanse                   | n surfaces can be regenerated without sanding or mechanical treatment  |  |
| Wood moisture content        | On delivery appro                  | x. 8% ex works                                                         |  |
| Performance                  | /*.N. \                            | fl – s1 according EN 13501-1:2010                                      |  |
| characteristics <sup>3</sup> | (プ) (Dfl – s1 for Editio           | n Oak Pebble Stone and Smoke)                                          |  |
|                              | 見 Chemical resistan                | ce according to EN 13442:2023-04,                                      |  |
|                              | / \                                | lominantly no visible changes                                          |  |
|                              | Slip resistance EN                 |                                                                        |  |
|                              | Annex B: Class R9                  | , Annex D: Floor system suitable for unrestricted use                  |  |
|                              | CH <sub>2</sub> O Formaldehyde emi | ission according to EN 14342: Class E1, measured according to EN 717-1 |  |
|                              | Underfloor heating                 | g: Suitable for hot water or electric underfloor heating. Thermal      |  |
|                              | conductivity λ [W                  | //(m*K)]: Overall structure with oak veneer 0.13. Thermal resistance   |  |
|                              | R [m²K/W]: Overa                   | ll structure 0.15 (calculated according to EN 14342:2013).             |  |
| (                            | VOC amissions ac                   | cording to AgBB scheme < 1 mg / m³                                     |  |