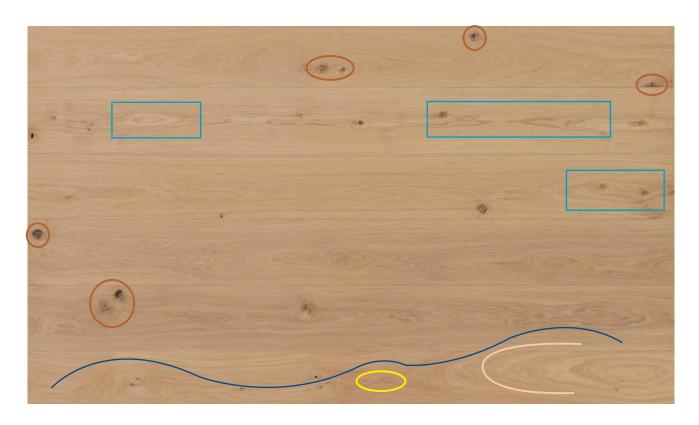

# Medium grade selection - Object Board

Distinct wood structure with knots, shrinkage and wind cracks. Mirrors, medullary rays and different fibre courses are possible. The colour of the filler may appear slighlty dark on lighter colours, depending on use. Product-specific character selection.

The above images symbolise the respective characteristics. These characteristics may appear slightly differently, depending on the chosen treatment and colouration, among other factors. Please note, up to 5% of your order quantity can include planks from an adjacent grade selection.

The above description and image are exemplary only.