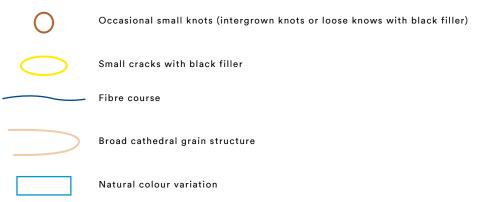

| 0 | Occasional small knots (intergrown knots or loose knows with black filler) |
|---|----------------------------------------------------------------------------|
|   | Small cracks with black filler                                             |
|   | Fibre course                                                               |
|   | Broad cathedral grain structure                                            |
|   | Natural colour variation                                                   |

The above images symbolise the respective characteristics. These characteristics may appear slightly differently, depending on the chosen treatment and colouration, among other factors. Please note, up to 5% of your order quantity can include planks from an adjacent grade selection.