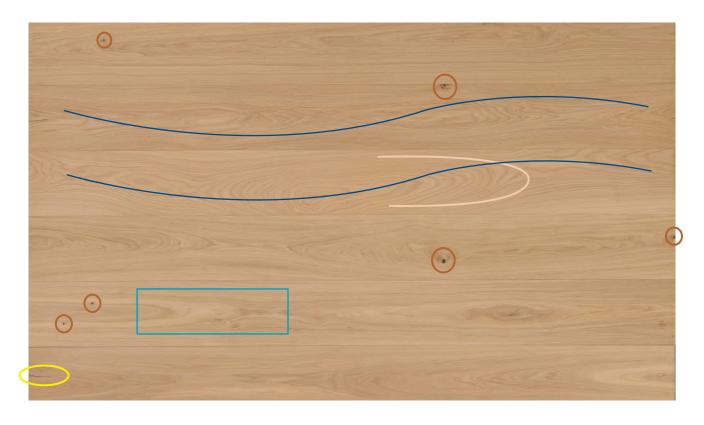

# Fine grade selection - Object Board

Even and calm wood structure with few small knots and fine cracks. Mirrors, medullary rays and different fibre courses are possible. The colour of the filler may appear slighlty dark on lighter colours, depending on use. Product-specific character selection.

| 0 | Occasional small knots (intergrown knots or loose knows with black filler) |
|---|----------------------------------------------------------------------------|
|   | Small cracks with black filler                                             |
|   | Fibre course                                                               |
|   | Broad cathedral grain structure                                            |
|   | Natural colour variation                                                   |

The above images symbolise the respective characteristics. These characteristics may appear slightly differently, depending on the chosen treatment and colouration, among other factors. Please note, up to 5% of your order quantity can include planks from an adjacent grade selection.

The above description and image are exemplary only.