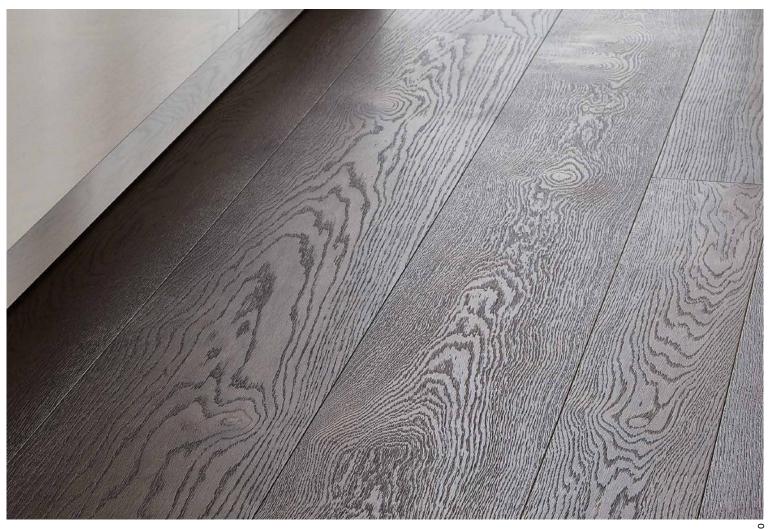

# **Object Board**

# **Product specifications**

| Description                  | Construction:                      | Three-layer engineered board                                           |  |
|------------------------------|------------------------------------|------------------------------------------------------------------------|--|
| •                            | Top-layer:                         | Oak veneer                                                             |  |
|                              | Carrier:                           | Softwood                                                               |  |
| Length <sup>1</sup>          | 2200 mm                            |                                                                        |  |
| Width <sup>1,2</sup>         | 139 mm, 209 mm                     |                                                                        |  |
| Thickness <sup>1</sup>       | 14 mm (± 0.5 mm)                   |                                                                        |  |
| Top-layer <sup>1</sup>       | 3.5 mm (± 0,5 mm                   | 3.5 mm (± 0,5 mm)                                                      |  |
| Profile processing           | With circumferent                  | With circumferential groove and tongue.                                |  |
|                              | Chamfer: approx.                   | 0.7 mm, 45°                                                            |  |
| Surface                      |                                    | acidic or alkaline agents.                                             |  |
|                              |                                    | n pre-finished, permeable surface.                                     |  |
|                              |                                    | with natural oils, resins and waxes.                                   |  |
|                              | Schotten & Hanse                   | n surfaces can be regenerated without sanding or mechanical treatment  |  |
| Wood moisture content        | On delivery appro                  | x. 8% ex works                                                         |  |
| Performance                  | /*.N. \                            | fl – s1 according EN 13501-1:2010                                      |  |
| characteristics <sup>3</sup> | (プ) (Dfl – s1 for Editio           | n Oak Pebble Stone and Smoke)                                          |  |
|                              | 見 Chemical resistan                | ce according to EN 13442:2023-04,                                      |  |
|                              | / \                                | lominantly no visible changes                                          |  |
|                              | Slip resistance EN                 |                                                                        |  |
|                              | Annex B: Class R9                  | , Annex D: Floor system suitable for unrestricted use                  |  |
|                              | CH <sub>2</sub> O Formaldehyde emi | ission according to EN 14342: Class E1, measured according to EN 717-1 |  |
|                              | Underfloor heating                 | g: Suitable for hot water or electric underfloor heating. Thermal      |  |
|                              | conductivity λ [W                  | //(m*K)]: Overall structure with oak veneer 0.13. Thermal resistance   |  |
|                              | R [m²K/W]: Overa                   | ll structure 0.15 (calculated according to EN 14342:2013).             |  |
| (                            | VOC amissions ac                   | cording to AgBB scheme < 1 mg / m³                                     |  |